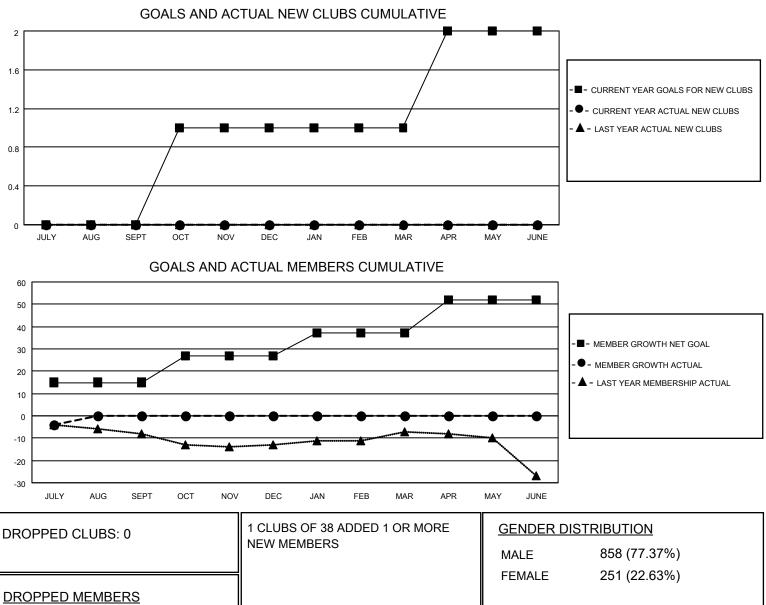

## LOCATION MINNESOTA

District 5M 3

Results as of: 7/31/2020

| Clubs                 |               |           |               | Members               |                        |                         |                                                    |
|-----------------------|---------------|-----------|---------------|-----------------------|------------------------|-------------------------|----------------------------------------------------|
| RESULTS FOR 2020-2021 |               |           |               | RESULTS FOR 2020-2021 |                        |                         |                                                    |
| QUARTER               | NEW CLUB GOAL | NEW CLUBS | DROPPED CLUBS | QUARTER               | BER GROWTH NET<br>GOAL | MEMBER GROWTH<br>ACTUAL | DROPPED<br>MEMBERS ACTUAL<br>(including transfers) |
| JULY/AUG/SEPT         | 0             | 0         | 0             | JULY/AUG/SEPT         | 15                     | 1                       | 5                                                  |
| OCT/NOV/DEC           | 1             | 0         | 0             | OCT/NOV/DEC           | 12                     | 0                       | 0                                                  |
| JAN/FEB/MAR           | 0             | 0         | 0             | JAN/FEB/MAR           | 10                     | 0                       | 0                                                  |
| APR/MAY/JUNE          | 1             | 0         | 0             | APR/MAY/JUNE          | 15                     | 0                       | 0                                                  |

| DROPPED MEMBERS |   |                           |                                    |
|-----------------|---|---------------------------|------------------------------------|
| DECEASED        | 0 | CLICK HERE FOR CUMULATIVE | TOTAL FAMILY UNIT MEMBERS 178      |
| CLUB CANCELLED  | 0 | MEMBERSHIP DATA           |                                    |
| OTHER           | 5 |                           | FAMILY MEMBERS PAYING HALF 89 DUES |
| TOTAL           | 5 |                           |                                    |